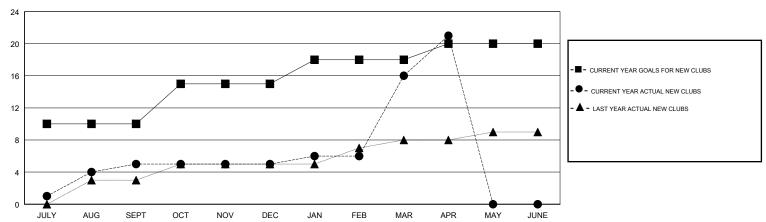

## GOALS AND ACTUAL NEW CLUBS CUMULATIVE

| DROPPED CLUBS: 1  DROPPED MEMBERS |          | 52 CLUBS OF 123 ADDED 1 OR MORE<br>NEW MEMBERS | GENDER DISTRIBUTION           MALE         3,087 (78.53%)           FEMALE         844 (21.47%)           Women Percentage Fiscal Year Goal: 25% |     |
|-----------------------------------|----------|------------------------------------------------|--------------------------------------------------------------------------------------------------------------------------------------------------|-----|
| DECEASED                          | 2        | CLICK HERE FOR CUMULATIVE                      | TOTAL FAMILY UNIT MEMBERS                                                                                                                        | 812 |
| CLUB CANCELLED OTHER              | 18<br>41 | MEMBERSHIP DATA                                | FAMILY MEMBERS PAYING HALF                                                                                                                       | 452 |
| TOTAL                             | 61       |                                                |                                                                                                                                                  |     |