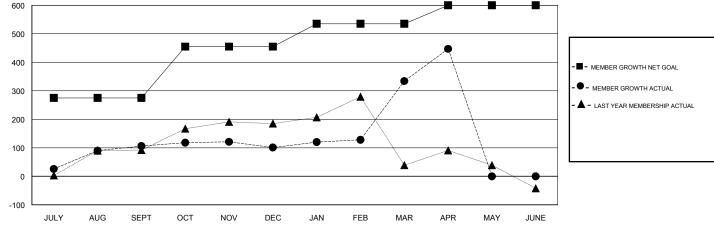

## GOALS AND ACTUAL NEW CLUBS CUMULATIVE

| DROPPED CLUBS: 1  DROPPED MEMBERS |          | 52 CLUBS OF 123 ADDED 1 OR MORE<br>NEW MEMBERS | GENDER DISTRIBUTION           MALE         3,087 (78.53%)           FEMALE         844 (21.47%)           Women Percentage Fiscal Year Goal: 25% |     |
|-----------------------------------|----------|------------------------------------------------|--------------------------------------------------------------------------------------------------------------------------------------------------|-----|
| DECEASED                          | 2        | CLICK HERE FOR CUMULATIVE                      | TOTAL FAMILY UNIT MEMBERS                                                                                                                        | 812 |
| CLUB CANCELLED OTHER              | 18<br>41 | MEMBERSHIP DATA                                | FAMILY MEMBERS PAYING HALF                                                                                                                       | 452 |
| TOTAL                             | 61       |                                                |                                                                                                                                                  |     |